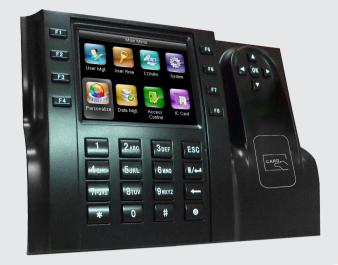

# iClockS560

RFID Time & Attendance terminal with PoE

iClockS560 is the perfect solution for small and middle installations. It incorporates RFID module and internal POE which working together with new Push SDK offers a complete solution for cloud systems. The color TFT display makes easier to all users an easy menu management. It brings many new experiences, including the stunning GUI, rock-solid stability, fast matching speed and expandability.

#### **Features**

- Remarkable user experience with intuitive and stunning UI.
- Interface operation adopts modularized hierarchical design. Simpler, better and more logical.
- Faster matching speed: less than 0.5 second.
- RFID verification.

- Data backup and retrieve.
- Advanced User ID consisted of letters and numbers.
- Chip encryption for firmware protection.
- Excellent expandability.
- Easy to extend functions and customize customers demand.

## Specifications

| ID Card Capacity   | 10,000                                                                                                                           |
|--------------------|----------------------------------------------------------------------------------------------------------------------------------|
| Record Capacity    | 50,000                                                                                                                           |
| Display            | 3.5-inch Screen                                                                                                                  |
| Communication      | TCP/IP,RS232/485,USB Host                                                                                                        |
| Standard Functions | Webserver, Work Code, DST, Short Message, Record Query, Schedule-bell, Automatic Status Switch, Photo ID, T9 Input, Internal PoE |
| Optional Functions | MF Card, Internal Wi-Fi                                                                                                          |
| Software           | GoTime Cloud                                                                                                                     |
| Power Supply       | DC 5V 1.5A                                                                                                                       |
| Verification Speed | ≤0.5 sec                                                                                                                         |
| Operating Temp.    | 0°C- 45°C                                                                                                                        |
| Operating Humidity | 20%-80%                                                                                                                          |
| Dimension          | 189×136×44mm (Length×Width×Thickness)                                                                                            |
| Gross Weight       | 1.30 kg                                                                                                                          |