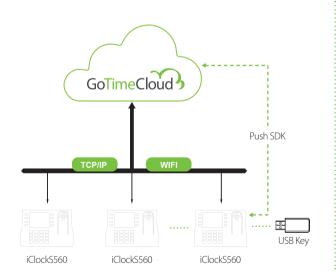

|
| Verification Speed | ≤0.5 sec                                                                                                                         |
| Operating Temp.    | 0°C- 45°C                                                                                                                        |
| Operating Humidity | 20%-80%                                                                                                                          |
| Dimension          | 189×136×44mm (Length×Width×Thickness)                                                                                            |
| Gross Weight       | 1.30 kg                                                                                                                          |

### Configuration



#### What's in the Box