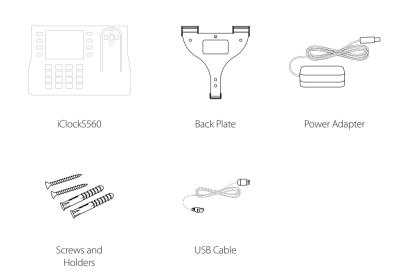

peed | ≤0.5 sec                                                                                                                         |
| Operating Temp.    | 0°C- 45°C                                                                                                                        |
| Operating Humidity | 20%-80%                                                                                                                          |
| Dimension          | 189×136×44mm (Length×Width×Thickness)                                                                                            |
| Gross Weight       | 1.30 kg                                                                                                                          |

### Configuration



#### What's in the Box